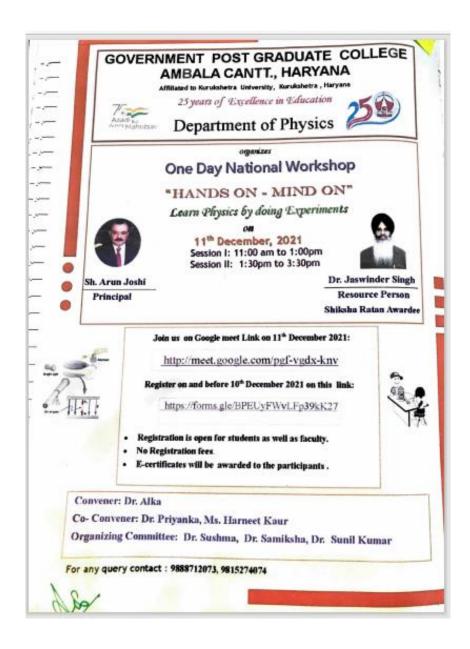

Principal

Affiliated to Kurukshetra University, Kurukshetra, Haryana

2. One day Workshop on Drug -De-Addiction and Substance Abuse on 30.12.2021 under by YRC &

Indian Red Cross Society, Haryana State Branch, Red Cross Bhavan, Chandigarh & Distrcir Red Cross, Ambala.