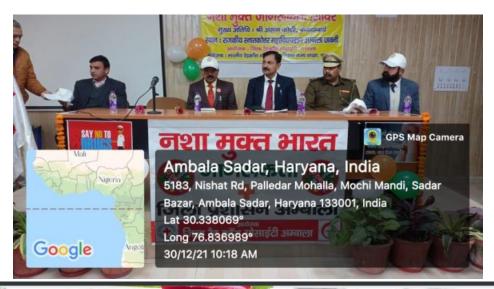

| Sr.No | Name of the Activities                                                                                         | Organising<br>Unit/Agency/Collaborati<br>ng agency                                                                          | Name of the<br>Scheme        | Year of<br>Activity | Number of<br>students<br>participat<br>ed in such<br>activities |
|-------|----------------------------------------------------------------------------------------------------------------|-----------------------------------------------------------------------------------------------------------------------------|------------------------------|---------------------|-----------------------------------------------------------------|
| 1     | An Awareness lecture on AIDS Ms.<br>Himani (Counselor, AIDS, Civil<br>Hospital, Ambala Cantt) on<br>03.12.2021 | YRC & Civil Hospital,<br>Ambala Cantt                                                                                       | AIDS Awareness fortnight     | 2021-22             | 128                                                             |
| 2     | Workshop on Drug –De-Addiction<br>and Substance Abuse on<br>30.12.2021                                         | YRC & Indian Red Cross<br>Society, Haryana State<br>Branch, Red Cross Bhavan,<br>Chandigarh & District Red<br>Cross, Ambala | Nasha Mukt Bharat<br>Abhiyan | 2021-22             | 150+10                                                          |
| 3     | Awareness Rally on Drug De-<br>Addiction on 30.12.2021                                                         | YRC & Indian Red Cross<br>Society, Haryana State<br>Branch, Red Cross Bhavan,<br>Chandigarh & District Red<br>Cross, Ambala | Nasha Mukt Bharat<br>Abhiyan | 2021-22             | 150 + 10                                                        |
| 4     | Blood Donation Camp on 30.5.2022                                                                               | YRC & District Red Cross<br>Society and bloodconnect<br>organisation.                                                       | Blood Donation               | 2021-22             | 70                                                              |
| 5     | Tree aplantation 02.05.2022                                                                                    | YRC                                                                                                                         | Tree Plantation              | 2021-22             | 24+1                                                            |
| 6     | Awareness Rally in the college and adjoining area on 13.4.2022                                                 | RRC                                                                                                                         | World Health Day             | 2021-22             | 50+7                                                            |
| 7     | One day eductaional Trip to<br>Harbir Farm, Shahabad on<br>28.03.2022                                          | Botany Department                                                                                                           | Educational Trips            | 2021-22             | 22+3                                                            |
| 8     | One day eductaional Trip to Sugar<br>Mill, Shahabad on 28.03.2022                                              | Botany Department                                                                                                           | Educational Trips            | 2021-22             | 22+3                                                            |
| 9     | One day eductaional Trip to Sikiri<br>Vermicompost Farm, Shahabad on<br>28.03.2022                             | Botany & Zoology<br>Department                                                                                              | Educational Trips            | 2021-22             | 22+3                                                            |
| 8     | One day eductaional Trip to Rani<br>ka Talaab and Patel Park on<br>19.04.2022                                  | Botany Department                                                                                                           | Educational Trips            | 2021-22             | 14+1                                                            |
| 10    | One day eductaional Trip to Fish<br>Farm, Jansui Head on 28.03.2022                                            | Botany & Zoology<br>Department                                                                                              | Educational Trips            | 2021-22             | 22+3                                                            |