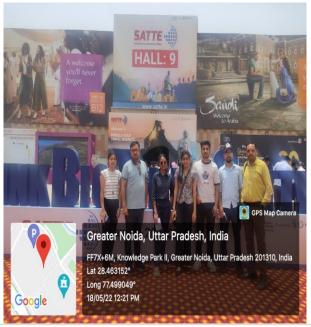

| 11 | One Day Workshop cum National<br>Webinar on Honey Bee<br>Conservation on May 20, 2022                                                                                                                                                              | Botany Department &<br>Khadi & Village Industries<br>Commission, Ministry of<br>Micro, Small & Medium | World Honey bee<br>Day                                               | 2021-22 | 282+5                                   |
|----|----------------------------------------------------------------------------------------------------------------------------------------------------------------------------------------------------------------------------------------------------|-------------------------------------------------------------------------------------------------------|----------------------------------------------------------------------|---------|-----------------------------------------|
| 12 | Tree plantation and adoption on 16.07.2022                                                                                                                                                                                                         | Enterprises, Govt of India Botany Department                                                          | Tree Plantation                                                      | 2021-22 | 24+4                                    |
| 13 | Participation in University Level National Environment Youth Parliament-2022. Two student of our college; 1) Ayushi Chaudhary and 2) Nasarha participated in University Level National Environment Youth Parliament organised from 15 & 16.01.2022 | Eco Club                                                                                              | University Level<br>National<br>Environment Youth<br>Parliament-2022 | 2021-22 | 2                                       |
| 14 | Tree Plantation Drive from 15th to 21st July, 2022. More than 1000 seedlings and saplings were planted in the campus                                                                                                                               | Eco Club                                                                                              | Tree Plantation<br>Drive                                             | 2021-22 | All staff<br>members<br>and<br>students |
| 15 | International webinar 'Space<br>Quest' during the World Space<br>Week on 09th October 2021.<br>Resource person was Dr. Mamta<br>Gulati, Asstt Prof, School of<br>Mathematics, Thapar Inst of Eng &<br>Tech, Punjab                                 | Physics Department                                                                                    | World Space Week                                                     | 2021-22 | 238+83                                  |
| 16 | One-day National Workshop<br>'Hands On-Mind On' on<br>11.12.2021. Resource person was<br>Dr. Jaswinder Singh                                                                                                                                       | Physics Department                                                                                    | National Workshop                                                    | 2021-22 | 94+69                                   |
| 17 | Educational trip to Thapar<br>Institute of Engineering and<br>Technology, Patiala on 7.6.22                                                                                                                                                        | Physics Department                                                                                    | Sci-Fest' & visit<br>Physics<br>Laboratories                         | 2021-22 | 19+03                                   |
| 18 | Tree plantation                                                                                                                                                                                                                                    | Tourism Department                                                                                    | World Tourism Day; Tourism For Inclusive Growth                      | 2021-22 | 8                                       |
| 19 | One day Workshop on "TOURISM DOCUMENTATION by Mr Shiv Charan, Director, Abovo Travels Pvt. Ltd., New Delhi                                                                                                                                         | Tourism Department                                                                                    | Workshop                                                             | 2021-22 | 51+4                                    |
| 20 | Educational trip to SATTE-2022<br>held at India Expo Mart, Greater<br>Noida on 18th May, 2022.                                                                                                                                                     | Tourism Department                                                                                    | Workshop                                                             | 2021-22 | 5+2                                     |
| 21 | An educational trip to Renuka Ji,<br>Himachal Pardesh on 11-06-2022                                                                                                                                                                                | Mass communication department                                                                         | Educational Trip                                                     | 2021-22 | 60+4                                    |