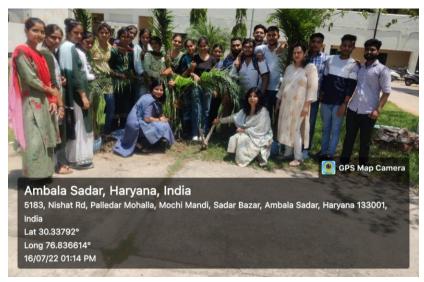

| 11 | One Day Workshop cum National<br>Webinar on Honey Bee<br>Conservation on May 20, 2022                                                                                                                                                              | Botany Department &<br>Khadi & Village Industries<br>Commission, Ministry of<br>Micro, Small & Medium | World Honey bee<br>Day                                               | 2021-22 | 282+5                                   |
|----|----------------------------------------------------------------------------------------------------------------------------------------------------------------------------------------------------------------------------------------------------|-------------------------------------------------------------------------------------------------------|----------------------------------------------------------------------|---------|-----------------------------------------|
| 12 | Tree plantation and adoption on 16.07.2022                                                                                                                                                                                                         | Enterprises, Govt of India Botany Department                                                          | Tree Plantation                                                      | 2021-22 | 24+4                                    |
| 13 | Participation in University Level National Environment Youth Parliament-2022. Two student of our college; 1) Ayushi Chaudhary and 2) Nasarha participated in University Level National Environment Youth Parliament organised from 15 & 16.01.2022 | Eco Club                                                                                              | University Level<br>National<br>Environment Youth<br>Parliament-2022 | 2021-22 | 2                                       |
| 14 | Tree Plantation Drive from 15th to 21st July, 2022. More than 1000 seedlings and saplings were planted in the campus                                                                                                                               | Eco Club                                                                                              | Tree Plantation<br>Drive                                             | 2021-22 | All staff<br>members<br>and<br>students |
| 15 | International webinar 'Space<br>Quest' during the World Space<br>Week on 09th October 2021.<br>Resource person was Dr. Mamta<br>Gulati, Asstt Prof, School of<br>Mathematics, Thapar Inst of Eng &<br>Tech, Punjab                                 | Physics Department                                                                                    | World Space Week                                                     | 2021-22 | 238+83                                  |
| 16 | One-day National Workshop<br>'Hands On-Mind On' on<br>11.12.2021. Resource person was<br>Dr. Jaswinder Singh                                                                                                                                       | Physics Department                                                                                    | National Workshop                                                    | 2021-22 | 94+69                                   |
| 17 | Educational trip to Thapar<br>Institute of Engineering and<br>Technology, Patiala on 7.6.22                                                                                                                                                        | Physics Department                                                                                    | Sci-Fest' & visit<br>Physics<br>Laboratories                         | 2021-22 | 19+03                                   |
| 18 | Tree plantation                                                                                                                                                                                                                                    | Tourism Department                                                                                    | World Tourism Day; Tourism For Inclusive Growth                      | 2021-22 | 8                                       |
| 19 | One day Workshop on "TOURISM DOCUMENTATION by Mr Shiv Charan, Director, Abovo Travels Pvt. Ltd., New Delhi                                                                                                                                         | Tourism Department                                                                                    | Workshop                                                             | 2021-22 | 51+4                                    |
| 20 | Educational trip to SATTE-2022<br>held at India Expo Mart, Greater<br>Noida on 18th May, 2022.                                                                                                                                                     | Tourism Department                                                                                    | Workshop                                                             | 2021-22 | 5+2                                     |
| 21 | An educational trip to Renuka Ji,<br>Himachal Pardesh on 11-06-2022                                                                                                                                                                                | Mass communication department                                                                         | Educational Trip                                                     | 2021-22 | 60+4                                    |