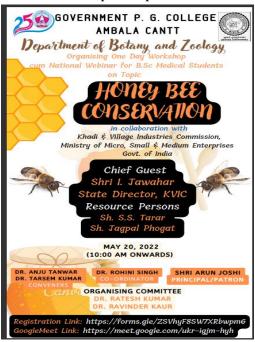

| 11 | One Day Workshop cum National<br>Webinar on Honey Bee<br>Conservation on May 20, 2022                                                                                                                                                              | Botany Department &<br>Khadi & Village Industries<br>Commission, Ministry of<br>Micro, Small & Medium | World Honey bee<br>Day                                               | 2021-22 | 282+5                                   |
|----|----------------------------------------------------------------------------------------------------------------------------------------------------------------------------------------------------------------------------------------------------|-------------------------------------------------------------------------------------------------------|----------------------------------------------------------------------|---------|-----------------------------------------|
| 12 | Tree plantation and adoption on 16.07.2022                                                                                                                                                                                                         | Enterprises, Govt of India Botany Department                                                          | Tree Plantation                                                      | 2021-22 | 24+4                                    |
| 13 | Participation in University Level National Environment Youth Parliament-2022. Two student of our college; 1) Ayushi Chaudhary and 2) Nasarha participated in University Level National Environment Youth Parliament organised from 15 & 16.01.2022 | Eco Club                                                                                              | University Level<br>National<br>Environment Youth<br>Parliament-2022 | 2021-22 | 2                                       |
| 14 | Tree Plantation Drive from 15th to 21st July, 2022. More than 1000 seedlings and saplings were planted in the campus                                                                                                                               | Eco Club                                                                                              | Tree Plantation<br>Drive                                             | 2021-22 | All staff<br>members<br>and<br>students |
| 15 | International webinar 'Space<br>Quest' during the World Space<br>Week on 09th October 2021.<br>Resource person was Dr. Mamta<br>Gulati, Asstt Prof, School of<br>Mathematics, Thapar Inst of Eng &<br>Tech, Punjab                                 | Physics Department                                                                                    | World Space Week                                                     | 2021-22 | 238+83                                  |
| 16 | One-day National Workshop<br>'Hands On-Mind On' on<br>11.12.2021. Resource person was<br>Dr. Jaswinder Singh                                                                                                                                       | Physics Department                                                                                    | National Workshop                                                    | 2021-22 | 94+69                                   |
| 17 | Educational trip to Thapar<br>Institute of Engineering and<br>Technology, Patiala on 7.6.22                                                                                                                                                        | Physics Department                                                                                    | Sci-Fest' & visit<br>Physics<br>Laboratories                         | 2021-22 | 19+03                                   |
| 18 | Tree plantation                                                                                                                                                                                                                                    | Tourism Department                                                                                    | World Tourism Day; Tourism For Inclusive Growth                      | 2021-22 | 8                                       |
| 19 | One day Workshop on "TOURISM DOCUMENTATION by Mr Shiv Charan, Director, Abovo Travels Pvt. Ltd., New Delhi                                                                                                                                         | Tourism Department                                                                                    | Workshop                                                             | 2021-22 | 51+4                                    |
| 20 | Educational trip to SATTE-2022<br>held at India Expo Mart, Greater<br>Noida on 18th May, 2022.                                                                                                                                                     | Tourism Department                                                                                    | Workshop                                                             | 2021-22 | 5+2                                     |
| 21 | An educational trip to Renuka Ji,<br>Himachal Pardesh on 11-06-2022                                                                                                                                                                                | Mass communication department                                                                         | Educational Trip                                                     | 2021-22 | 60+4                                    |