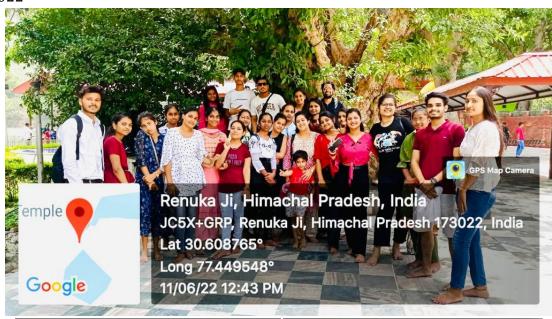

| 11 | One Day Workshop cum National<br>Webinar on Honey Bee<br>Conservation on May 20, 2022                                                                                                                                                              | Botany Department &<br>Khadi & Village Industries<br>Commission, Ministry of<br>Micro, Small & Medium | World Honey bee<br>Day                                               | 2021-22 | 282+5                                   |
|----|----------------------------------------------------------------------------------------------------------------------------------------------------------------------------------------------------------------------------------------------------|-------------------------------------------------------------------------------------------------------|----------------------------------------------------------------------|---------|-----------------------------------------|
| 12 | Tree plantation and adoption on 16.07.2022                                                                                                                                                                                                         | Enterprises, Govt of India Botany Department                                                          | Tree Plantation                                                      | 2021-22 | 24+4                                    |
| 13 | Participation in University Level National Environment Youth Parliament-2022. Two student of our college; 1) Ayushi Chaudhary and 2) Nasarha participated in University Level National Environment Youth Parliament organised from 15 & 16.01.2022 | Eco Club                                                                                              | University Level<br>National<br>Environment Youth<br>Parliament-2022 | 2021-22 | 2                                       |
| 14 | Tree Plantation Drive from 15th to 21st July, 2022. More than 1000 seedlings and saplings were planted in the campus                                                                                                                               | Eco Club                                                                                              | Tree Plantation<br>Drive                                             | 2021-22 | All staff<br>members<br>and<br>students |
| 15 | International webinar 'Space<br>Quest' during the World Space<br>Week on 09th October 2021.<br>Resource person was Dr. Mamta<br>Gulati, Asstt Prof, School of<br>Mathematics, Thapar Inst of Eng &<br>Tech, Punjab                                 | Physics Department                                                                                    | World Space Week                                                     | 2021-22 | 238+83                                  |
| 16 | One-day National Workshop<br>'Hands On-Mind On' on<br>11.12.2021. Resource person was<br>Dr. Jaswinder Singh                                                                                                                                       | Physics Department                                                                                    | National Workshop                                                    | 2021-22 | 94+69                                   |
| 17 | Educational trip to Thapar<br>Institute of Engineering and<br>Technology, Patiala on 7.6.22                                                                                                                                                        | Physics Department                                                                                    | Sci-Fest' & visit<br>Physics<br>Laboratories                         | 2021-22 | 19+03                                   |
| 18 | Tree plantation                                                                                                                                                                                                                                    | Tourism Department                                                                                    | World Tourism Day; Tourism For Inclusive Growth                      | 2021-22 | 8                                       |
| 19 | One day Workshop on "TOURISM DOCUMENTATION by Mr Shiv Charan, Director, Abovo Travels Pvt. Ltd., New Delhi                                                                                                                                         | Tourism Department                                                                                    | Workshop                                                             | 2021-22 | 51+4                                    |
| 20 | Educational trip to SATTE-2022<br>held at India Expo Mart, Greater<br>Noida on 18th May, 2022.                                                                                                                                                     | Tourism Department                                                                                    | Workshop                                                             | 2021-22 | 5+2                                     |
| 21 | An educational trip to Renuka Ji,<br>Himachal Pardesh on 11-06-2022                                                                                                                                                                                | Mass communication department                                                                         | Educational Trip                                                     | 2021-22 | 60+4                                    |