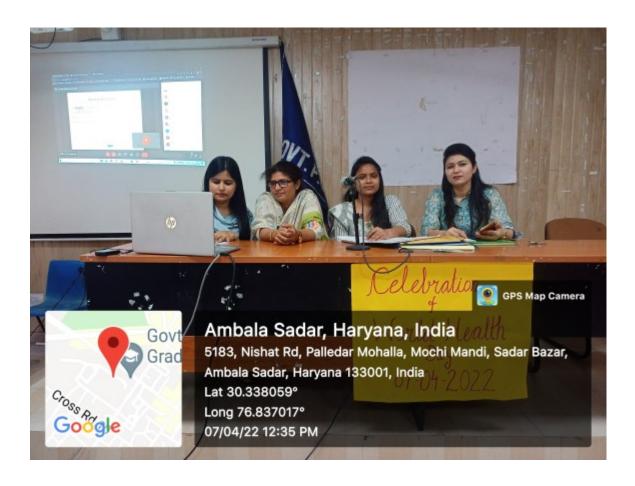

Mr. Harbir Singh (Owner).
The aim of the visit was to see Innovations in Crop Production Practices. Varieties of vegetable crops are grown in the Harbir Nursery Farm, which are then sold to the farmers. Organic farming is adopted to make the germination medium and rearing medium. They are constantly working hard to build a healthy soil rich in organic matter with all the nutrients that the plants need. They also make compost from animal manures. Soil with high organic matter resists soil erosion, holds water better and thus requires less irrigation. Soil amendments like rice husk ash, cow dung, poultry waste and cocoa peat are added to adjust the moisture and nutrient balance.