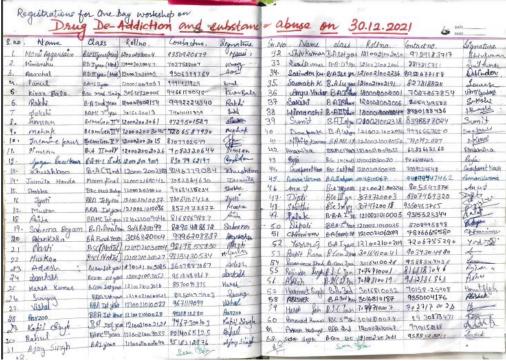

| Sr.No | Name of the Activities                                                                                         | Organising<br>Unit/Agency/Collaborati<br>ng agency                                                                          | Name of the<br>Scheme        | Year of<br>Activity | Number of<br>students<br>participat<br>ed in such<br>activities |
|-------|----------------------------------------------------------------------------------------------------------------|-----------------------------------------------------------------------------------------------------------------------------|------------------------------|---------------------|-----------------------------------------------------------------|
| 1     | An Awareness lecture on AIDS Ms.<br>Himani (Counselor, AIDS, Civil<br>Hospital, Ambala Cantt) on<br>03.12.2021 | YRC & Civil Hospital,<br>Ambala Cantt                                                                                       | AIDS Awareness fortnight     | 2021-22             | 128                                                             |
| 2     | Workshop on Drug –De-Addiction<br>and Substance Abuse on<br>30.12.2021                                         | YRC & Indian Red Cross<br>Society, Haryana State<br>Branch, Red Cross Bhavan,<br>Chandigarh & District Red<br>Cross, Ambala | Nasha Mukt Bharat<br>Abhiyan | 2021-22             | 150+10                                                          |
| 3     | Awareness Rally on Drug De-<br>Addiction on 30.12.2021                                                         | YRC & Indian Red Cross<br>Society, Haryana State<br>Branch, Red Cross Bhavan,<br>Chandigarh & District Red<br>Cross, Ambala | Nasha Mukt Bharat<br>Abhiyan | 2021-22             | 150 + 10                                                        |
| 4     | Blood Donation Camp on 30.5.2022                                                                               | YRC & District Red Cross<br>Society and bloodconnect<br>organisation.                                                       | Blood Donation               | 2021-22             | 70                                                              |
| 5     | Tree aplantation 02.05.2022                                                                                    | YRC                                                                                                                         | Tree Plantation              | 2021-22             | 24+1                                                            |
| 6     | Awareness Rally in the college and adjoining area on 13.4.2022                                                 | RRC                                                                                                                         | World Health Day             | 2021-22             | 50+7                                                            |
| 7     | One day eductaional Trip to<br>Harbir Farm, Shahabad on<br>28.03.2022                                          | Botany Department                                                                                                           | Educational Trips            | 2021-22             | 22+3                                                            |
| 8     | One day eductaional Trip to Sugar<br>Mill, Shahabad on 28.03.2022                                              | Botany Department                                                                                                           | Educational Trips            | 2021-22             | 22+3                                                            |
| 9     | One day eductaional Trip to Sikiri<br>Vermicompost Farm, Shahabad on<br>28.03.2022                             | Botany & Zoology<br>Department                                                                                              | Educational Trips            | 2021-22             | 22+3                                                            |
| 8     | One day eductaional Trip to Rani<br>ka Talaab and Patel Park on<br>19.04.2022                                  | Botany Department                                                                                                           | Educational Trips            | 2021-22             | 14+1                                                            |
| 10    | One day eductaional Trip to Fish<br>Farm, Jansui Head on 28.03.2022                                            | Botany & Zoology<br>Department                                                                                              | Educational Trips            | 2021-22             | 22+3                                                            |