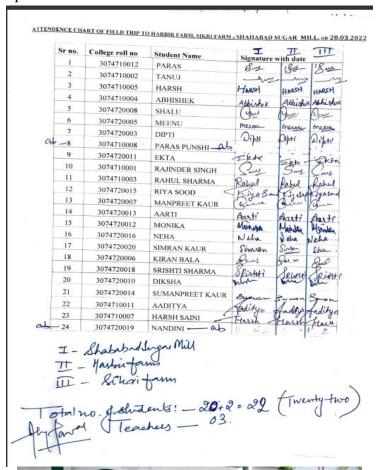

| Sr.No | Name of the Activities                                                                                         | Organising<br>Unit/Agency/Collaborati<br>ng agency                                                                          | Name of the<br>Scheme        | Year of<br>Activity | Number of<br>students<br>participat<br>ed in such<br>activities |
|-------|----------------------------------------------------------------------------------------------------------------|-----------------------------------------------------------------------------------------------------------------------------|------------------------------|---------------------|-----------------------------------------------------------------|
| 1     | An Awareness lecture on AIDS Ms.<br>Himani (Counselor, AIDS, Civil<br>Hospital, Ambala Cantt) on<br>03.12.2021 | YRC & Civil Hospital,<br>Ambala Cantt                                                                                       | AIDS Awareness fortnight     | 2021-22             | 128                                                             |
| 2     | Workshop on Drug –De-Addiction<br>and Substance Abuse on<br>30.12.2021                                         | YRC & Indian Red Cross<br>Society, Haryana State<br>Branch, Red Cross Bhavan,<br>Chandigarh & District Red<br>Cross, Ambala | Nasha Mukt Bharat<br>Abhiyan | 2021-22             | 150+10                                                          |
| 3     | Awareness Rally on Drug De-<br>Addiction on 30.12.2021                                                         | YRC & Indian Red Cross<br>Society, Haryana State<br>Branch, Red Cross Bhavan,<br>Chandigarh & District Red<br>Cross, Ambala | Nasha Mukt Bharat<br>Abhiyan | 2021-22             | 150 + 10                                                        |
| 4     | Blood Donation Camp on 30.5.2022                                                                               | YRC & District Red Cross<br>Society and bloodconnect<br>organisation.                                                       | Blood Donation               | 2021-22             | 70                                                              |
| 5     | Tree aplantation 02.05.2022                                                                                    | YRC                                                                                                                         | Tree Plantation              | 2021-22             | 24+1                                                            |
| 6     | Awareness Rally in the college and adjoining area on 13.4.2022                                                 | RRC                                                                                                                         | World Health Day             | 2021-22             | 50+7                                                            |
| 7     | One day eductaional Trip to<br>Harbir Farm, Shahabad on<br>28.03.2022                                          | Botany Department                                                                                                           | Educational Trips            | 2021-22             | 22+3                                                            |
| 8     | One day eductaional Trip to Sugar<br>Mill, Shahabad on 28.03.2022                                              | Botany Department                                                                                                           | Educational Trips            | 2021-22             | 22+3                                                            |
| 9     | One day eductaional Trip to Sikiri<br>Vermicompost Farm, Shahabad on<br>28.03.2022                             | Botany & Zoology<br>Department                                                                                              | Educational Trips            | 2021-22             | 22+3                                                            |
| 8     | One day eductaional Trip to Rani<br>ka Talaab and Patel Park on<br>19.04.2022                                  | Botany Department                                                                                                           | Educational Trips            | 2021-22             | 14+1                                                            |
| 10    | One day eductaional Trip to Fish<br>Farm, Jansui Head on 28.03.2022                                            | Botany & Zoology<br>Department                                                                                              | Educational Trips            | 2021-22             | 22+3                                                            |