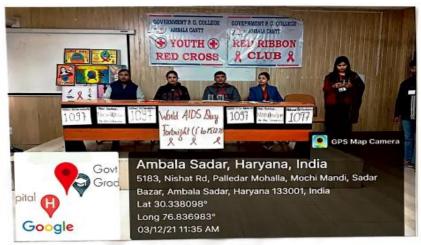

Affiliated to Kurukshetra University, Kurukshetra, Haryana

1. An Awareness lecture on HIV/AIDS by Ms. Himani (Counselor, AIDS, Civil Hospital, Ambala Cantt) on 03.12.2021 by YRC & Civil Hospital, Ambala Cantt under AIDS Awareness fortnight.

No of students participated: 128

No. of teachers participated: 5

Affiliated to Kurukshetra University, Kurukshetra, Haryana

| S. no      | Roll no         | Name                | Signature    |
|------------|-----------------|---------------------|--------------|
| 1.         | 1210021030019   | Sandeek kaur        | Sanderh kour |
| 2.         | 1210021030004   | Sandeep Kausi       | Aguti        |
| 3.         |                 | Souti               | Naveen       |
| 4.         | 1210021030001   | Noveen,             | Manprest     |
| 5.         | 1210021030002   | Маприест            | miali        |
| 6.         | 1210021030044   | dajali              | Midli        |
| 7.         | 1210021030036   | Prenna              | Sahilpal     |
| 8.         | 12100 210 30018 | Sohilpel            |              |
| 9.         | 12/0021030020   | Pooja               | tooya        |
| 10.        | 1210021030017   | khushi              | much         |
| 11.        | 1210021030040   | Gunpreet kaun       | cuspiced     |
| 12.        | 12100 210 30003 | Remanbreet kaun     | Fransperet   |
|            | 12100210 30039  | Viknont             | Janvekrant   |
| 13.        | 1210021030008   | Jahn,               | JAHN         |
| 14.        | 12/0021030005   | Deepika             | Poyal        |
| 15.        | 1210021030014   | Pakal               | Deepika      |
| 16.        | 1210021030015   | Amerita             | Anvita       |
| 17.        | 12100 21030023  | Simman              | Sintah       |
| 18.        | 2210021 51042   | Rajat Jal Prajabati | Fajatlal     |
| 19.        | 3016810032      | Hammeet Singh.      | Harmeet      |
| 20.        | 30747/0001      | Rajinden Siblet     | Reginder     |
| 21.        | 3014810024      | Priamod kumon       | Peamad       |
| 22.        | 3014810019      | Ashish              | Astroch.     |
| 23.        | 3074710007      | Hansh Saini         | delije       |
| 24.        | 2210021 59032   | Souvier + Sinon     | arriect      |
| 25.        | 221002159008    | Heena Singh         | We           |
| 26.        | 1210621002249   | Rishab Kuman        | Kinch        |
| 27.        | 1210021002119   | Yashmai             | Downer       |
| 28.        | 3018220010      | Azad -              | - oderni     |
| 29.        | 1210021062019   | Chhavisiav          | Azad         |
| 30.        | 1210021030008   | Jatin               | ratin        |
| 31.        | 1210002030047   | Himanshu            | Frimansher   |
| 32.        | 12 000 2015025  | Pankai              | Fankaj       |
| 33.        | 12100210 39057  | Nishant             | Molant       |
| 34.        | 221002151045    | Nisha Rani          | Nisha        |
| 35.        | 12100216 39056  | Bhumka .            | Physicale    |
| 36.        | 12100216 39030  | Janika Ahuja        | Bhanika      |
| 37.        | 3018220015      | Mensi               | - Maringa    |
| 38.        | 120 00 20 15026 | Junti               | 12 - Fi      |
| 39.        | 3016020025      | Sharatha            | Mani         |
| 40.        | 120002030045    | Ritika              | Rilihu       |
| 41.        | 120002030030    | Muskan              | Muska        |
| 42.        | 1200020 30006   | Fanzana             | Laura        |
| 43.        | 30 74720018     | Saisht              | 1111         |
| 44.        | 3074720003      | DibH                | Signif       |
| 45.        | 2210002168042   | Jashmita            | - 1          |
| 46.        | 3074720006      | kingn               | Manneta      |
| 47.        | 1210021039005   | Vishakha            | The co       |
| 48.        |                 |                     | transpha     |
|            | 30/60/0031      | Gonal               | peets        |
| 49.<br>50. | 301601002       | Sanjecy             | anthis       |