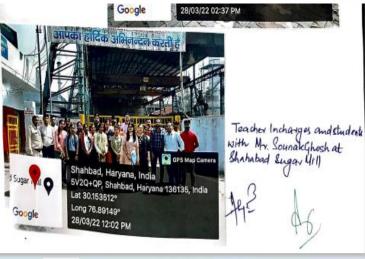

| Sr.No | Name of the Activities                                                                                         | Organising<br>Unit/Agency/Collaborati<br>ng agency                                                                          | Name of the<br>Scheme        | Year of<br>Activity | Number of<br>students<br>participat<br>ed in such<br>activities |
|-------|----------------------------------------------------------------------------------------------------------------|-----------------------------------------------------------------------------------------------------------------------------|------------------------------|---------------------|-----------------------------------------------------------------|
| 1     | An Awareness lecture on AIDS Ms.<br>Himani (Counselor, AIDS, Civil<br>Hospital, Ambala Cantt) on<br>03.12.2021 | YRC & Civil Hospital,<br>Ambala Cantt                                                                                       | AIDS Awareness fortnight     | 2021-22             | 128                                                             |
| 2     | Workshop on Drug –De-Addiction<br>and Substance Abuse on<br>30.12.2021                                         | YRC & Indian Red Cross<br>Society, Haryana State<br>Branch, Red Cross Bhavan,<br>Chandigarh & District Red<br>Cross, Ambala | Nasha Mukt Bharat<br>Abhiyan | 2021-22             | 150+10                                                          |
| 3     | Awareness Rally on Drug De-<br>Addiction on 30.12.2021                                                         | YRC & Indian Red Cross<br>Society, Haryana State<br>Branch, Red Cross Bhavan,<br>Chandigarh & District Red<br>Cross, Ambala | Nasha Mukt Bharat<br>Abhiyan | 2021-22             | 150 + 10                                                        |
| 4     | Blood Donation Camp on 30.5.2022                                                                               | YRC & District Red Cross<br>Society and bloodconnect<br>organisation.                                                       | Blood Donation               | 2021-22             | 70                                                              |
| 5     | Tree aplantation 02.05.2022                                                                                    | YRC                                                                                                                         | Tree Plantation              | 2021-22             | 24+1                                                            |
| 6     | Awareness Rally in the college and adjoining area on 13.4.2022                                                 | RRC                                                                                                                         | World Health Day             | 2021-22             | 50+7                                                            |
| 7     | One day eductaional Trip to<br>Harbir Farm, Shahabad on<br>28.03.2022                                          | Botany Department                                                                                                           | Educational Trips            | 2021-22             | 22+3                                                            |
| 8     | One day eductaional Trip to Sugar<br>Mill, Shahabad on 28.03.2022                                              | Botany Department                                                                                                           | Educational Trips            | 2021-22             | 22+3                                                            |
| 9     | One day eductaional Trip to Sikiri<br>Vermicompost Farm, Shahabad on<br>28.03.2022                             | Botany & Zoology<br>Department                                                                                              | Educational Trips            | 2021-22             | 22+3                                                            |
| 8     | One day eductaional Trip to Rani<br>ka Talaab and Patel Park on<br>19.04.2022                                  | Botany Department                                                                                                           | Educational Trips            | 2021-22             | 14+1                                                            |
| 10    | One day eductaional Trip to Fish<br>Farm, Jansui Head on 28.03.2022                                            | Botany & Zoology<br>Department                                                                                              | Educational Trips            | 2021-22             | 22+3                                                            |