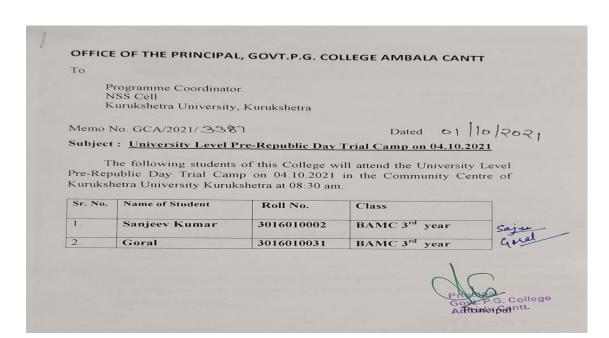

No. of teachers participated: 3

Affiliated to Kurukshetra University, Kurukshetra, Haryana

9. One day educational Trip to Sikiri Vermicompost Farm, Shahabad on 28.03.2022 No of students participated:24

No. of teachers participated:3