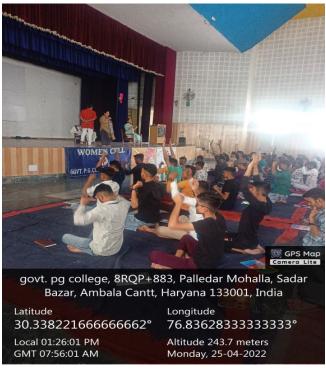

amendments like rice husk ash, cow dung, poultry waste and cocoa peat are added to adjust the moisture and nutrient balance.

Students saw seed germination chamber where seeds with hard seed coat are germinated by high temperature. Likewise other summer crop seeds which need appropriate temperature are germinated early in the season by providing solar heat. This germination chamber was made with low input cost without compromising the output.