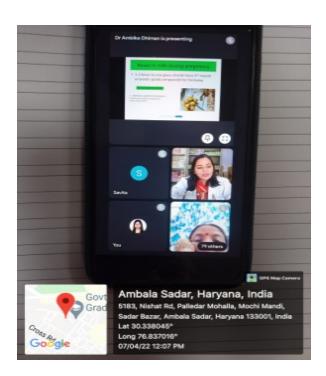

Mr. Harbir Singh (Owner).
The aim of the visit was to see Innovations in Crop Production Practices. Varieties of vegetable crops are grown in the Harbir Nursery Farm, which are then sold to the farmers. Organic farming is adopted to make the germination medium and rearing medium. They are constantly working hard to build a healthy soil rich in organic matter with all the nutrients that the plants need. They also make compost from animal manures. Soil with high organic matter resists soil erosion, holds water better and thus requires less irrigation. Soil amendments like rice husk ash, cow dung, poultry waste and cocoa peat are added to adjust the moisture and nutrient balance.