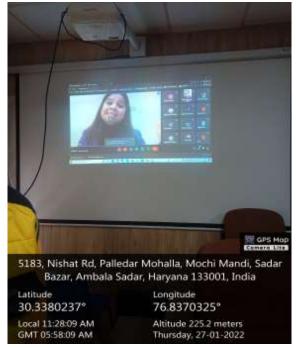

Mr. Harbir Singh (Owner).
The aim of the visit was to see Innovations in Crop Production Practices. Varieties of vegetable crops are grown in the Harbir Nursery Farm, which are then sold to the farmers. Organic farming is adopted to make the germination medium and rearing medium. They are constantly working hard to build a healthy soil rich in organic matter with all the nutrients that the plants need. They also make compost from animal manures. Soil with high organic matter resists soil erosion, holds water better and thus requires less irrigation. Soil amendments like rice husk ash, cow dung, poultry waste and cocoa peat are added to adjust the moisture and nutrient balance.