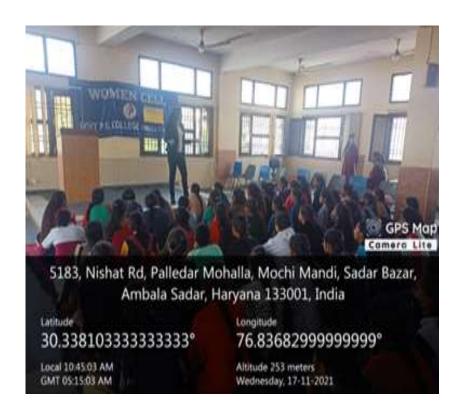

| 22 | Two Extension Lectures by Dr. Komal Balwani naturopathic doctor given lecture on Cancer related Genealogical Problem and Tips related to personal Hygiene                                                                    | Women Cell                                     | Extension Lectures                                                                                                                                           | 2021-22 | 100+10 |
|----|------------------------------------------------------------------------------------------------------------------------------------------------------------------------------------------------------------------------------|------------------------------------------------|--------------------------------------------------------------------------------------------------------------------------------------------------------------|---------|--------|
| 23 | on 30.10.21  5 days workshop by Dietician Shiva Singh, Rotary Hospital Ambala Cantt on the topic A move towards Emotional and Physical Fitness, from 16.11.2021 to 22.11.2021                                                | Women Cell and Rotary<br>Hospital Ambala Cantt | 5 days workshop                                                                                                                                              | 2021-22 | 600    |
| 24 | Two Extension Lectures by Dr. Ram Ji Lal, Ex Principal, Dayal Singh College, Karnal on the topic Status of Women in Politics of Haryana: Panchayat to Parliament and Indian Constitution and Women Empowerment on 29.11.2021 | Women Cell                                     | Extension Lectures                                                                                                                                           | 2021-22 | 80     |
| 25 | Ten Days Art and Craft Workshop taken up by Ms. Asha Verma, art and craft teacher from 29.11.2021 to 10.12.2021                                                                                                              | Women Cell                                     | Ten Days Art and<br>Craft Workshop                                                                                                                           |         | 140+10 |
| 26 | One Day National Webinar on the topic Vedic Mathematics: Magical Methods for Mathematical Computation on 22.12.2021                                                                                                          | Women Cell                                     | Dr. Neela Pawar, DAV College, Chandigarh was the resource person of the webinar on the topic Vedic Mathematics: Magical Methods for Mathematical Computation | 2021-22 | 325    |
| 27 | Two Extension Lectures by Ms. Palak Gupta, Advocate in Supreme Court of India, New Delhi was the resource person of the event based on topic POSCO and Penal laws for the protection, Domestic                               | Women Cell                                     | Extension Lectures                                                                                                                                           | 2021-22 | 80+10  |