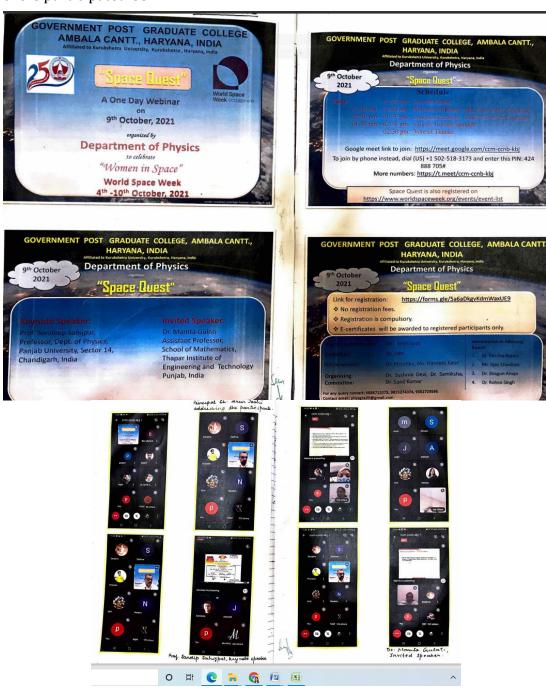

| 11 | One Day Workshop cum National<br>Webinar on Honey Bee<br>Conservation on May 20, 2022                                                                                                                                                              | Botany Department &<br>Khadi & Village Industries<br>Commission, Ministry of<br>Micro, Small & Medium | World Honey bee<br>Day                                               | 2021-22 | 282+5                                   |
|----|----------------------------------------------------------------------------------------------------------------------------------------------------------------------------------------------------------------------------------------------------|-------------------------------------------------------------------------------------------------------|----------------------------------------------------------------------|---------|-----------------------------------------|
| 12 | Tree plantation and adoption on 16.07.2022                                                                                                                                                                                                         | Enterprises, Govt of India Botany Department                                                          | Tree Plantation                                                      | 2021-22 | 24+4                                    |
| 13 | Participation in University Level National Environment Youth Parliament-2022. Two student of our college; 1) Ayushi Chaudhary and 2) Nasarha participated in University Level National Environment Youth Parliament organised from 15 & 16.01.2022 | Eco Club                                                                                              | University Level<br>National<br>Environment Youth<br>Parliament-2022 | 2021-22 | 2                                       |
| 14 | Tree Plantation Drive from 15th to 21st July, 2022. More than 1000 seedlings and saplings were planted in the campus                                                                                                                               | Eco Club                                                                                              | Tree Plantation<br>Drive                                             | 2021-22 | All staff<br>members<br>and<br>students |
| 15 | International webinar 'Space<br>Quest' during the World Space<br>Week on 09th October 2021.<br>Resource person was Dr. Mamta<br>Gulati, Asstt Prof, School of<br>Mathematics, Thapar Inst of Eng &<br>Tech, Punjab                                 | Physics Department                                                                                    | World Space Week                                                     | 2021-22 | 238+83                                  |
| 16 | One-day National Workshop<br>'Hands On-Mind On' on<br>11.12.2021. Resource person was<br>Dr. Jaswinder Singh                                                                                                                                       | Physics Department                                                                                    | National Workshop                                                    | 2021-22 | 94+69                                   |
| 17 | Educational trip to Thapar<br>Institute of Engineering and<br>Technology, Patiala on 7.6.22                                                                                                                                                        | Physics Department                                                                                    | Sci-Fest' & visit<br>Physics<br>Laboratories                         | 2021-22 | 19+03                                   |
| 18 | Tree plantation                                                                                                                                                                                                                                    | Tourism Department                                                                                    | World Tourism Day; Tourism For Inclusive Growth                      | 2021-22 | 8                                       |
| 19 | One day Workshop on "TOURISM DOCUMENTATION by Mr Shiv Charan, Director, Abovo Travels Pvt. Ltd., New Delhi                                                                                                                                         | Tourism Department                                                                                    | Workshop                                                             | 2021-22 | 51+4                                    |
| 20 | Educational trip to SATTE-2022<br>held at India Expo Mart, Greater<br>Noida on 18th May, 2022.                                                                                                                                                     | Tourism Department                                                                                    | Workshop                                                             | 2021-22 | 5+2                                     |
| 21 | An educational trip to Renuka Ji,<br>Himachal Pardesh on 11-06-2022                                                                                                                                                                                | Mass communication department                                                                         | Educational Trip                                                     | 2021-22 | 60+4                                    |