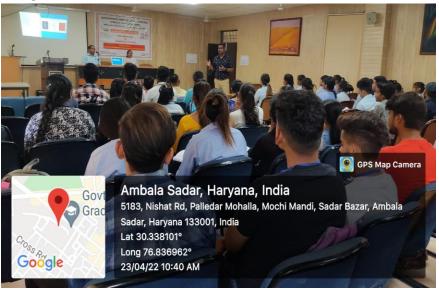

Principal

Affiliated to Kurukshetra University, Kurukshetra, Haryana

2. One day Workshop on Drug -De-Addiction and Substance Abuse on 30.12.2021 under by YRC &

Indian Red Cross Society, Haryana State Branch, Red Cross Bhavan, Chandigarh & Distrcir Red Cross, Ambala.