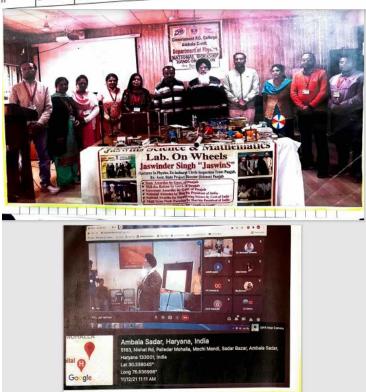

Principal

Affiliated to Kurukshetra University, Kurukshetra, Haryana

2. One day Workshop on Drug -De-Addiction and Substance Abuse on 30.12.2021 under by YRC &

Indian Red Cross Society, Haryana State Branch, Red Cross Bhavan, Chandigarh & Distrcir Red Cross, Ambala.