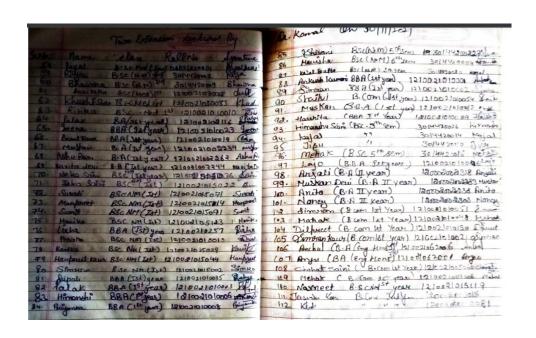

| 22 | Two Extension Lectures by Dr. Komal Balwani naturopathic doctor given lecture on Cancer related Genealogical Problem and Tips related to personal Hygiene                                                                    | Women Cell                                     | Extension Lectures                                                                                                                                           | 2021-22 | 100+10 |
|----|------------------------------------------------------------------------------------------------------------------------------------------------------------------------------------------------------------------------------|------------------------------------------------|--------------------------------------------------------------------------------------------------------------------------------------------------------------|---------|--------|
| 23 | on 30.10.21  5 days workshop by Dietician Shiva Singh, Rotary Hospital Ambala Cantt on the topic A move towards Emotional and Physical Fitness, from 16.11.2021 to 22.11.2021                                                | Women Cell and Rotary<br>Hospital Ambala Cantt | 5 days workshop                                                                                                                                              | 2021-22 | 600    |
| 24 | Two Extension Lectures by Dr. Ram Ji Lal, Ex Principal, Dayal Singh College, Karnal on the topic Status of Women in Politics of Haryana: Panchayat to Parliament and Indian Constitution and Women Empowerment on 29.11.2021 | Women Cell                                     | Extension Lectures                                                                                                                                           | 2021-22 | 80     |
| 25 | Ten Days Art and Craft Workshop taken up by Ms. Asha Verma, art and craft teacher from 29.11.2021 to 10.12.2021                                                                                                              | Women Cell                                     | Ten Days Art and<br>Craft Workshop                                                                                                                           |         | 140+10 |
| 26 | One Day National Webinar on the topic Vedic Mathematics: Magical Methods for Mathematical Computation on 22.12.2021                                                                                                          | Women Cell                                     | Dr. Neela Pawar, DAV College, Chandigarh was the resource person of the webinar on the topic Vedic Mathematics: Magical Methods for Mathematical Computation | 2021-22 | 325    |
| 27 | Two Extension Lectures by Ms. Palak Gupta, Advocate in Supreme Court of India, New Delhi was the resource person of the event based on topic POSCO and Penal laws for the protection, Domestic                               | Women Cell                                     | Extension Lectures                                                                                                                                           | 2021-22 | 80+10  |