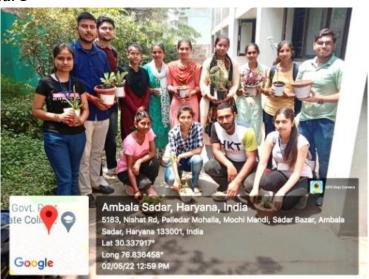

| 11 | One Day Workshop cum National<br>Webinar on Honey Bee<br>Conservation on May 20, 2022                                                                                                                                                              | Botany Department &<br>Khadi & Village Industries<br>Commission, Ministry of<br>Micro, Small & Medium | World Honey bee<br>Day                                               | 2021-22 | 282+5                                   |
|----|----------------------------------------------------------------------------------------------------------------------------------------------------------------------------------------------------------------------------------------------------|-------------------------------------------------------------------------------------------------------|----------------------------------------------------------------------|---------|-----------------------------------------|
| 12 | Tree plantation and adoption on 16.07.2022                                                                                                                                                                                                         | Enterprises, Govt of India Botany Department                                                          | Tree Plantation                                                      | 2021-22 | 24+4                                    |
| 13 | Participation in University Level National Environment Youth Parliament-2022. Two student of our college; 1) Ayushi Chaudhary and 2) Nasarha participated in University Level National Environment Youth Parliament organised from 15 & 16.01.2022 | Eco Club                                                                                              | University Level<br>National<br>Environment Youth<br>Parliament-2022 | 2021-22 | 2                                       |
| 14 | Tree Plantation Drive from 15th to 21st July, 2022. More than 1000 seedlings and saplings were planted in the campus                                                                                                                               | Eco Club                                                                                              | Tree Plantation<br>Drive                                             | 2021-22 | All staff<br>members<br>and<br>students |
| 15 | International webinar 'Space<br>Quest' during the World Space<br>Week on 09th October 2021.<br>Resource person was Dr. Mamta<br>Gulati, Asstt Prof, School of<br>Mathematics, Thapar Inst of Eng &<br>Tech, Punjab                                 | Physics Department                                                                                    | World Space Week                                                     | 2021-22 | 238+83                                  |
| 16 | One-day National Workshop<br>'Hands On-Mind On' on<br>11.12.2021. Resource person was<br>Dr. Jaswinder Singh                                                                                                                                       | Physics Department                                                                                    | National Workshop                                                    | 2021-22 | 94+69                                   |
| 17 | Educational trip to Thapar<br>Institute of Engineering and<br>Technology, Patiala on 7.6.22                                                                                                                                                        | Physics Department                                                                                    | Sci-Fest' & visit<br>Physics<br>Laboratories                         | 2021-22 | 19+03                                   |
| 18 | Tree plantation                                                                                                                                                                                                                                    | Tourism Department                                                                                    | World Tourism Day; Tourism For Inclusive Growth                      | 2021-22 | 8                                       |
| 19 | One day Workshop on "TOURISM DOCUMENTATION by Mr Shiv Charan, Director, Abovo Travels Pvt. Ltd., New Delhi                                                                                                                                         | Tourism Department                                                                                    | Workshop                                                             | 2021-22 | 51+4                                    |
| 20 | Educational trip to SATTE-2022<br>held at India Expo Mart, Greater<br>Noida on 18th May, 2022.                                                                                                                                                     | Tourism Department                                                                                    | Workshop                                                             | 2021-22 | 5+2                                     |
| 21 | An educational trip to Renuka Ji,<br>Himachal Pardesh on 11-06-2022                                                                                                                                                                                | Mass communication department                                                                         | Educational Trip                                                     | 2021-22 | 60+4                                    |