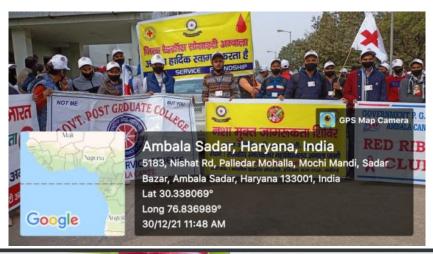

| Sr.No | Name of the Activities                                                                                         | Organising<br>Unit/Agency/Collaborati<br>ng agency                                                                          | Name of the<br>Scheme        | Year of<br>Activity | Number of<br>students<br>participat<br>ed in such<br>activities |
|-------|----------------------------------------------------------------------------------------------------------------|-----------------------------------------------------------------------------------------------------------------------------|------------------------------|---------------------|-----------------------------------------------------------------|
| 1     | An Awareness lecture on AIDS Ms.<br>Himani (Counselor, AIDS, Civil<br>Hospital, Ambala Cantt) on<br>03.12.2021 | YRC & Civil Hospital,<br>Ambala Cantt                                                                                       | AIDS Awareness fortnight     | 2021-22             | 128                                                             |
| 2     | Workshop on Drug –De-Addiction<br>and Substance Abuse on<br>30.12.2021                                         | YRC & Indian Red Cross<br>Society, Haryana State<br>Branch, Red Cross Bhavan,<br>Chandigarh & District Red<br>Cross, Ambala | Nasha Mukt Bharat<br>Abhiyan | 2021-22             | 150+10                                                          |
| 3     | Awareness Rally on Drug De-<br>Addiction on 30.12.2021                                                         | YRC & Indian Red Cross<br>Society, Haryana State<br>Branch, Red Cross Bhavan,<br>Chandigarh & District Red<br>Cross, Ambala | Nasha Mukt Bharat<br>Abhiyan | 2021-22             | 150 + 10                                                        |
| 4     | Blood Donation Camp on 30.5.2022                                                                               | YRC & District Red Cross<br>Society and bloodconnect<br>organisation.                                                       | Blood Donation               | 2021-22             | 70                                                              |
| 5     | Tree aplantation 02.05.2022                                                                                    | YRC                                                                                                                         | Tree Plantation              | 2021-22             | 24+1                                                            |
| 6     | Awareness Rally in the college and adjoining area on 13.4.2022                                                 | RRC                                                                                                                         | World Health Day             | 2021-22             | 50+7                                                            |
| 7     | One day eductaional Trip to<br>Harbir Farm, Shahabad on<br>28.03.2022                                          | Botany Department                                                                                                           | Educational Trips            | 2021-22             | 22+3                                                            |
| 8     | One day eductaional Trip to Sugar<br>Mill, Shahabad on 28.03.2022                                              | Botany Department                                                                                                           | Educational Trips            | 2021-22             | 22+3                                                            |
| 9     | One day eductaional Trip to Sikiri<br>Vermicompost Farm, Shahabad on<br>28.03.2022                             | Botany & Zoology<br>Department                                                                                              | Educational Trips            | 2021-22             | 22+3                                                            |
| 8     | One day eductaional Trip to Rani<br>ka Talaab and Patel Park on<br>19.04.2022                                  | Botany Department                                                                                                           | Educational Trips            | 2021-22             | 14+1                                                            |
| 10    | One day eductaional Trip to Fish<br>Farm, Jansui Head on 28.03.2022                                            | Botany & Zoology<br>Department                                                                                              | Educational Trips            | 2021-22             | 22+3                                                            |