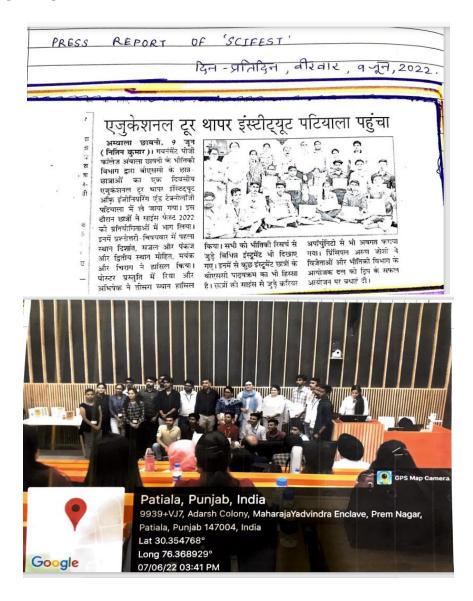

No of students participated: 150 No. of teachers participated: 10

|       |                 |            |                                        | & PAGE         |             | 0      | 100               |                |                  | & DATE.       |              |
|-------|-----------------|------------|----------------------------------------|----------------|-------------|--------|-------------------|----------------|------------------|---------------|--------------|
| S4.No | Name            | class      | Roll no.                               | Contact no.    | Bignatus    | 8.No   | Name?             | Class          | Rollers 1        | Confact no.   | lignaliti    |
| 63.   | Abhi            | B.Com Tat  | 1210021003055                          | 21FP 1PP&FP    | SALL        | 94     | SATINAMNAGA       | E Social week  | Silver of the    | 94/6955732    | John         |
| 9     | GOUNGY          | B. Goo Det | 1210021003001                          | 9350542608     | Course      | 95     | Kummlata          | B. A. Window   | 306820187        | 9295583687    | Kugen        |
| 5     | Rith            | BAlinha    | 3-16-820188                            | 875035785000   | Rich        | 26     | Righard lecours   |                | 14/00/1004/49    | 9499168317    | Pirhie       |
| 6.    | Sonia           | RACTION    | 9016820085                             | 8998033971 W   | Sonia       | 97     | Azad              | 8 Combar And   | 3018 220010      | 9499405264    | Arasil       |
| 1.    | Pormed          | BSCE ST    | 3014810034                             | 9991373471 /** | Kad         | 98     | Harsh Saini       | B.S. (Red)     | 30747/6007       | 7027170022    | Ho           |
| 8.    | Hasstita        | BBA-IIF    | 12/002/0/0029                          | 84375658GT     | that .      | 96.    |                   |                |                  | 9588306981    | Mansi        |
| 9.    | Ashish          | BSC(LS) HU | 301428019                              | 98123-86548    | As:         | 160    | Kamini            | . 0            | 3018220025       | 8816959098    | Land         |
| 0     | Ramankuman      | 8. Azetua  | 1210021002265                          | 2931908409     | Raman       | 101    | Sources West      | BA IInd you    | 45 Joon 200 2345 | 8901023023    | Elmen        |
| 11    |                 | 8-Comest   | 121002100314                           | 8901870392     | Index       | 102    | Swate.            | B. A. Brdys    | u)):0502602237   | 8307375235    | Swatz        |
| 72    | Paras           | RACCES 3rd | 2014810005                             | 9817447363     | · Parel-    | 103    | Williah Kumar Ray | S. A. Flodiera | 3011114D30       | 701546148     | CEL HAR PART |
| 73    | Shavalla        | BATA       | 120002#02313                           | 8059146193     | Shekdan     | 104    | Reny              | BA and you     | 120002002207     | 7206188066    | Romes        |
| 14    |                 |            | 121011039033                           | 9467235887     | Himmelin    | 105    | Savandug Single   | BANK BY        | 12002009054      | 960154493     | Seeme        |
| -     |                 |            | Von Earl Bearlest                      | 2282FGF186     | Takenseella | 106    | Litika            | BSCALL TYPE    |                  | 8295976833    | 2            |
|       | Shubham         | Goration   | 18 00 800 800                          | 9729711882     | Thebrow     | 137    | Sabna             | BAZON          | 120002002031     |               | Salma        |
|       | Gimit           |            | 12100 2100 304                         |                | Rent        | 188    | Abhisher          | B-A Lityen     | 12 000 1002 127  | 9499207341    | Abhisteh     |
|       | Jatin           |            | 12 10 021 00 31 62                     | 7082956097     | xtin        | 167    | Shill             |                | 3101020004       | 7082526120    | Sile         |
|       |                 |            | 12/002/00304                           |                |             | 160    | Kush'             |                | 3101020027       | 9288160650    | Pist         |
|       | Solohilly Roma  |            | 1210021003117                          | 7082986245     | Acquer Ken  | 119:   | Styren            |                | 15/00/1005/6     | 929884937     | Solgan       |
|       | Lucky           | 100        | 12/002/003047                          | 8307894556     | Curky-      | - 118. | Rashi Devi        |                | 3016820037       | 88,7971773    | Contro       |
|       |                 |            | 120020000001                           | 8708467626     | Amit        | 194    | Aprilable         | B. Coh 1 stx   | R10-2103070      | 9996212545    | Alund        |
|       | Amit Kuman      |            |                                        | 9467516805     | Polisinder  | 245    | Amen kuman        | Blom-T-C       | 12 looklookly    | 95184-36418   | Amen kime    |
|       | Bollvinder Sing |            |                                        | 9671557286     | Amun        | 18-6   | Ruchika           | BSc. II red    | 12000 90 3009]   |               | Hurpd-si     |
| 84    | - B. M. W. W.   | BANK X     | 100                                    | 9806903891     | fair        | 917    | Hampel cook       |                | 1210021003104    |               |              |
| 85    | Souran          | DAMCIN     |                                        | 9356336322     | Dagnet      | 128    | Yuvanol Shah      | Blom (Gra)     | 113100310030;    | d d811875016  | glueray      |
| 80    | Nouver          | RHANG SUS  | Poor Papies Cl. A                      |                | Rubs for    | 캠막     | way turker        | BLomither      | 11/1/21/02/10030 | 16 4222114314 | DW           |
| 11    | Misha Rani      | MA Ew 7    | 22/002/5/01                            | 00 770 000     | Marten      | 120    | Dhoew             | BAISY          | 12100210023      |               | Cam          |
| 88    | Nikita          |            | 17000200 Q0Z                           |                | भूजील कुमाए | 151    | SANDER KLOWK      | DANGE IN       | 30/60/00002      | 98173 43821   | Grovale      |
| 89    | Suni Guman      |            | 1decedend115                           | 9728220216     |             | 122    | Crosal.           |                | 3/               | 51            | partit.      |
| Go.   | Aart            | R.A. Andyo | 10000000000000000000000000000000000000 | 9506035 201    | flasts      | 123    | ANUT              |                | 05               |               |              |
| 91    | Simulan laws    | Bruman     | 180008 to 3046                         | 9.896117618    | Simon face  | 124    | Sachus Kawar      | DRA Styne      | 310/0/0004       | 9466166225    | Steller Kho  |
| 99)   | Shardha         | BAandy     | 12000 200 233                          | 8059146193     | Shardes     | 100    | Sumu              | BRANKEAN       | 3101010003       | 7056625675    | Jung         |
| 93    | Shagum          | B.A.SH     | 30168 20093                            | 98968(4151     | Shagum      |        | 2                 | Sem of         | 1                |               |              |
| 10    | - Contraction   | So         | +                                      | Sem de         | U G         | 1      |                   | - 2            |                  |               | -            |