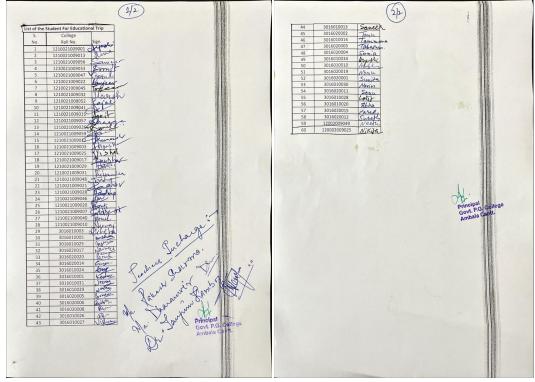

No of students participated: 128

No. of teachers participated: 5

Affiliated to Kurukshetra University, Kurukshetra, Haryana

| S. no      | Roll no         | Name                | Signature    |
|------------|-----------------|---------------------|--------------|
| 1.         | 1210021030019   | Sandeek kaur        | Sanderh kour |
| 2.         | 1210021030004   | Sandeep Kausi       | Aguti        |
| 3.         |                 | Souti               | Naveen       |
| 4.         | 1210021030001   | Noveen,             | Manprest     |
| 5.         | 1210021030002   | Маприест            | miali        |
| 6.         | 1210021030044   | dajali              | Midli        |
| 7.         | 1210021030036   | Prenna              | Sahilpal     |
| 8.         | 12100 210 30018 | Sohilpel            |              |
| 9.         | 12/0021030020   | Pooja               | tooya        |
| 10.        | 1210021030017   | khushi              | much         |
| 11.        | 1210021030040   | Gunpreet kaun       | cuspiced     |
| 12.        | 12100 210 30003 | Remanbreet kaun     | Fransperet   |
|            | 12100210 30039  | Viknont             | Janvekrant   |
| 13.        | 1210021030008   | Jahn,               | JAHN         |
| 14.        | 12/0021030005   | Deepika             | Poyal        |
| 15.        | 1210021030014   | Pakal               | Deepika      |
| 16.        | 1210021030015   | Amerita             | Anvita       |
| 17.        | 12100 21030023  | Simman              | Sintah       |
| 18.        | 2210021 51042   | Rajat Jal Prajabati | Fajatlal     |
| 19.        | 3016810032      | Hammeet Singh.      | Harmeet      |
| 20.        | 30747/0001      | Rajinden Siblet     | Reginder     |
| 21.        | 3014810024      | Priamod kumon       | Peamad       |
| 22.        | 3014810019      | Ashish              | Astroch.     |
| 23.        | 3074710007      | Hansh Saini         | delije       |
| 24.        | 2210021 59032   | Souvier + Sinon     | arriect      |
| 25.        | 221002159008    | Heena Singh         | We           |
| 26.        | 1210621002249   | Rishab Kuman        | Kinch        |
| 27.        | 1210021002119   | Yashmai             | Downer       |
| 28.        | 3018220010      | Azad -              | - oderni     |
| 29.        | 1210021062019   | Chhavisiav          | Azad         |
| 30.        | 1210021030008   | Jatin               | ratin        |
| 31.        | 1210002030047   | Himanshu            | Frimansher   |
| 32.        | 12 000 2015025  | Pankai              | Fankaj       |
| 33.        | 12100210 39057  | Nishant             | Molant       |
| 34.        | 221002151045    | Nisha Rani          | Nisha        |
| 35.        | 12100216 39056  | Bhumka .            | Physicale    |
| 36.        | 12100216 39030  | Janika Ahuja        | Bhanika      |
| 37.        | 3018220015      | Mensi               | - Maringa    |
| 38.        | 120 00 20 15026 | Junti               | 12 - Fi      |
| 39.        | 3016020025      | Sharatha            | Mani         |
| 40.        | 120002030045    | Ritika              | Rilihu       |
| 41.        | 120002030030    | Muskan              | Muska        |
| 42.        | 1200020 30006   | Fanzana             | Laura        |
| 43.        | 30 74720018     | Saisht              | 1111         |
| 44.        | 3074720003      | DibH                | Signif       |
| 45.        | 2210002168042   | Jashmita            | - 1          |
| 46.        | 3074720006      | kingn               | Manneta      |
| 47.        | 1210021039005   | Vishakha            | The co       |
| 48.        |                 |                     | transpha     |
|            | 30/60/0031      | Gonal               | peets        |
| 49.<br>50. | 301601002       | Sanjecy             | anthis       |