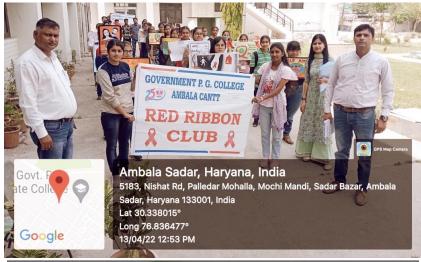

| Sr.No | Name of the Activities                                                                                         | Organising<br>Unit/Agency/Collaborati<br>ng agency                                                                          | Name of the<br>Scheme        | Year of<br>Activity | Number of<br>students<br>participat<br>ed in such<br>activities |
|-------|----------------------------------------------------------------------------------------------------------------|-----------------------------------------------------------------------------------------------------------------------------|------------------------------|---------------------|-----------------------------------------------------------------|
| 1     | An Awareness lecture on AIDS Ms.<br>Himani (Counselor, AIDS, Civil<br>Hospital, Ambala Cantt) on<br>03.12.2021 | YRC & Civil Hospital,<br>Ambala Cantt                                                                                       | AIDS Awareness fortnight     | 2021-22             | 128                                                             |
| 2     | Workshop on Drug –De-Addiction<br>and Substance Abuse on<br>30.12.2021                                         | YRC & Indian Red Cross<br>Society, Haryana State<br>Branch, Red Cross Bhavan,<br>Chandigarh & District Red<br>Cross, Ambala | Nasha Mukt Bharat<br>Abhiyan | 2021-22             | 150+10                                                          |
| 3     | Awareness Rally on Drug De-<br>Addiction on 30.12.2021                                                         | YRC & Indian Red Cross<br>Society, Haryana State<br>Branch, Red Cross Bhavan,<br>Chandigarh & District Red<br>Cross, Ambala | Nasha Mukt Bharat<br>Abhiyan | 2021-22             | 150 + 10                                                        |
| 4     | Blood Donation Camp on 30.5.2022                                                                               | YRC & District Red Cross<br>Society and bloodconnect<br>organisation.                                                       | Blood Donation               | 2021-22             | 70                                                              |
| 5     | Tree aplantation 02.05.2022                                                                                    | YRC                                                                                                                         | Tree Plantation              | 2021-22             | 24+1                                                            |
| 6     | Awareness Rally in the college and adjoining area on 13.4.2022                                                 | RRC                                                                                                                         | World Health Day             | 2021-22             | 50+7                                                            |
| 7     | One day eductaional Trip to<br>Harbir Farm, Shahabad on<br>28.03.2022                                          | Botany Department                                                                                                           | Educational Trips            | 2021-22             | 22+3                                                            |
| 8     | One day eductaional Trip to Sugar<br>Mill, Shahabad on 28.03.2022                                              | Botany Department                                                                                                           | Educational Trips            | 2021-22             | 22+3                                                            |
| 9     | One day eductaional Trip to Sikiri<br>Vermicompost Farm, Shahabad on<br>28.03.2022                             | Botany & Zoology<br>Department                                                                                              | Educational Trips            | 2021-22             | 22+3                                                            |
| 8     | One day eductaional Trip to Rani<br>ka Talaab and Patel Park on<br>19.04.2022                                  | Botany Department                                                                                                           | Educational Trips            | 2021-22             | 14+1                                                            |
| 10    | One day eductaional Trip to Fish<br>Farm, Jansui Head on 28.03.2022                                            | Botany & Zoology<br>Department                                                                                              | Educational Trips            | 2021-22             | 22+3                                                            |