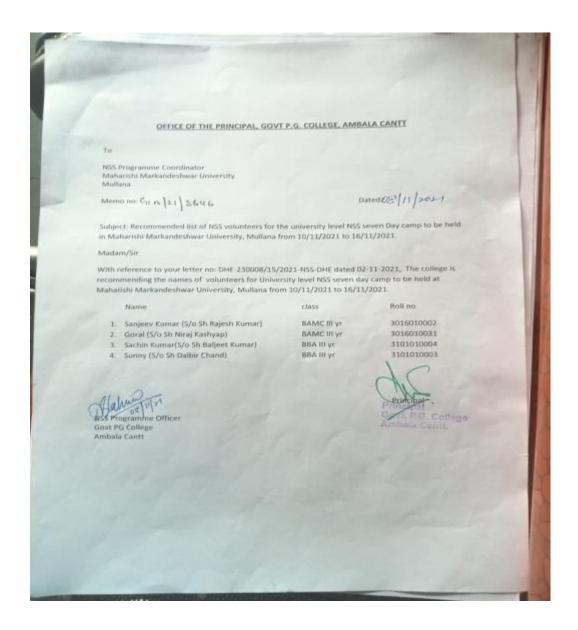

Shri I. Jawahar, State Director, KVIC was the Chief Guest of the event.

Resource person: Shri S.S. Trar & Sh. Jagpal Phogat

No. of students participated: 282 No of teachers participated: 5

अम्बाला । गवर्नमेंट पीजी कॉलेज में विश्व मधुमक्खी दिवस मनाया गया। वनस्पित शास्त्र व प्राणी शास्त्र विभाग की तरफ से खादी और ग्रामोद्योग आयोग के सहयोग से कार्यशाला व राष्ट्रीय संगोष्ठी का आयोजन किया गया। मुख्यातिथि आई जवाहर राज्य निदेशक केवीआईसी ने शिरकत की। उन्होंने मधुमक्खी के संरक्षण के बारे में जानकारी दी। मुख्य वक्ता एसएस तरार ने मधुमक्खी पालन संरक्षण व उनसे प्राप्त होने वाले उत्पादों का महत्व बताया। मधुमक्खी पालक जगपाल फोगाट ने मधुमक्खी पालन व शहद के गुणों के बारे में बच्चों से चर्चा की। कार्यक्रम में प्रिंसिपल अरुण जोशी, डॉ. रोहिणी, डॉ. तरसेम, डॉ. रतेश, डॉ. रविंदर कौर मौजूद थे।