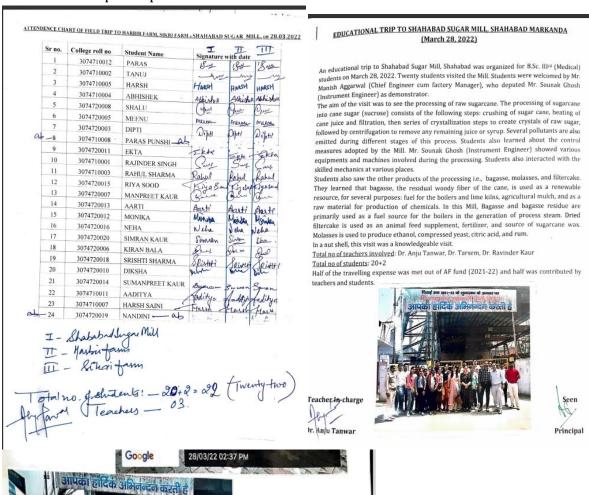

| Sr.No | Name of the Activities                                                                                         | Organising<br>Unit/Agency/Collaborati<br>ng agency                                                                          | Name of the<br>Scheme        | Year of<br>Activity | Number of<br>students<br>participat<br>ed in such<br>activities |
|-------|----------------------------------------------------------------------------------------------------------------|-----------------------------------------------------------------------------------------------------------------------------|------------------------------|---------------------|-----------------------------------------------------------------|
| 1     | An Awareness lecture on AIDS Ms.<br>Himani (Counselor, AIDS, Civil<br>Hospital, Ambala Cantt) on<br>03.12.2021 | YRC & Civil Hospital,<br>Ambala Cantt                                                                                       | AIDS Awareness fortnight     | 2021-22             | 128                                                             |
| 2     | Workshop on Drug –De-Addiction<br>and Substance Abuse on<br>30.12.2021                                         | YRC & Indian Red Cross<br>Society, Haryana State<br>Branch, Red Cross Bhavan,<br>Chandigarh & District Red<br>Cross, Ambala | Nasha Mukt Bharat<br>Abhiyan | 2021-22             | 150+10                                                          |
| 3     | Awareness Rally on Drug De-<br>Addiction on 30.12.2021                                                         | YRC & Indian Red Cross<br>Society, Haryana State<br>Branch, Red Cross Bhavan,<br>Chandigarh & District Red<br>Cross, Ambala | Nasha Mukt Bharat<br>Abhiyan | 2021-22             | 150 + 10                                                        |
| 4     | Blood Donation Camp on 30.5.2022                                                                               | YRC & District Red Cross<br>Society and bloodconnect<br>organisation.                                                       | Blood Donation               | 2021-22             | 70                                                              |
| 5     | Tree aplantation 02.05.2022                                                                                    | YRC                                                                                                                         | Tree Plantation              | 2021-22             | 24+1                                                            |
| 6     | Awareness Rally in the college and adjoining area on 13.4.2022                                                 | RRC                                                                                                                         | World Health Day             | 2021-22             | 50+7                                                            |
| 7     | One day eductaional Trip to<br>Harbir Farm, Shahabad on<br>28.03.2022                                          | Botany Department                                                                                                           | Educational Trips            | 2021-22             | 22+3                                                            |
| 8     | One day eductaional Trip to Sugar<br>Mill, Shahabad on 28.03.2022                                              | Botany Department                                                                                                           | Educational Trips            | 2021-22             | 22+3                                                            |
| 9     | One day eductaional Trip to Sikiri<br>Vermicompost Farm, Shahabad on<br>28.03.2022                             | Botany & Zoology<br>Department                                                                                              | Educational Trips            | 2021-22             | 22+3                                                            |
| 8     | One day eductaional Trip to Rani<br>ka Talaab and Patel Park on<br>19.04.2022                                  | Botany Department                                                                                                           | Educational Trips            | 2021-22             | 14+1                                                            |
| 10    | One day eductaional Trip to Fish<br>Farm, Jansui Head on 28.03.2022                                            | Botany & Zoology<br>Department                                                                                              | Educational Trips            | 2021-22             | 22+3                                                            |