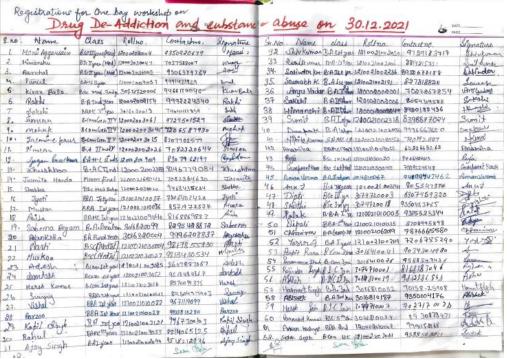

| Sr.No | Name of the Activities                                                                                         | Organising<br>Unit/Agency/Collaborati<br>ng agency                                                                          | Name of the<br>Scheme        | Year of<br>Activity | Number of<br>students<br>participat<br>ed in such<br>activities |
|-------|----------------------------------------------------------------------------------------------------------------|-----------------------------------------------------------------------------------------------------------------------------|------------------------------|---------------------|-----------------------------------------------------------------|
| 1     | An Awareness lecture on AIDS Ms.<br>Himani (Counselor, AIDS, Civil<br>Hospital, Ambala Cantt) on<br>03.12.2021 | YRC & Civil Hospital,<br>Ambala Cantt                                                                                       | AIDS Awareness fortnight     | 2021-22             | 128                                                             |
| 2     | Workshop on Drug –De-Addiction<br>and Substance Abuse on<br>30.12.2021                                         | YRC & Indian Red Cross<br>Society, Haryana State<br>Branch, Red Cross Bhavan,<br>Chandigarh & District Red<br>Cross, Ambala | Nasha Mukt Bharat<br>Abhiyan | 2021-22             | 150+10                                                          |
| 3     | Awareness Rally on Drug De-<br>Addiction on 30.12.2021                                                         | YRC & Indian Red Cross<br>Society, Haryana State<br>Branch, Red Cross Bhavan,<br>Chandigarh & District Red<br>Cross, Ambala | Nasha Mukt Bharat<br>Abhiyan | 2021-22             | 150 + 10                                                        |
| 4     | Blood Donation Camp on 30.5.2022                                                                               | YRC & District Red Cross<br>Society and bloodconnect<br>organisation.                                                       | Blood Donation               | 2021-22             | 70                                                              |
| 5     | Tree aplantation 02.05.2022                                                                                    | YRC                                                                                                                         | Tree Plantation              | 2021-22             | 24+1                                                            |
| 6     | Awareness Rally in the college and adjoining area on 13.4.2022                                                 | RRC                                                                                                                         | World Health Day             | 2021-22             | 50+7                                                            |
| 7     | One day eductaional Trip to<br>Harbir Farm, Shahabad on<br>28.03.2022                                          | Botany Department                                                                                                           | Educational Trips            | 2021-22             | 22+3                                                            |
| 8     | One day eductaional Trip to Sugar<br>Mill, Shahabad on 28.03.2022                                              | Botany Department                                                                                                           | Educational Trips            | 2021-22             | 22+3                                                            |
| 9     | One day eductaional Trip to Sikiri<br>Vermicompost Farm, Shahabad on<br>28.03.2022                             | Botany & Zoology<br>Department                                                                                              | Educational Trips            | 2021-22             | 22+3                                                            |
| 8     | One day eductaional Trip to Rani<br>ka Talaab and Patel Park on<br>19.04.2022                                  | Botany Department                                                                                                           | Educational Trips            | 2021-22             | 14+1                                                            |
| 10    | One day eductaional Trip to Fish<br>Farm, Jansui Head on 28.03.2022                                            | Botany & Zoology<br>Department                                                                                              | Educational Trips            | 2021-22             | 22+3                                                            |