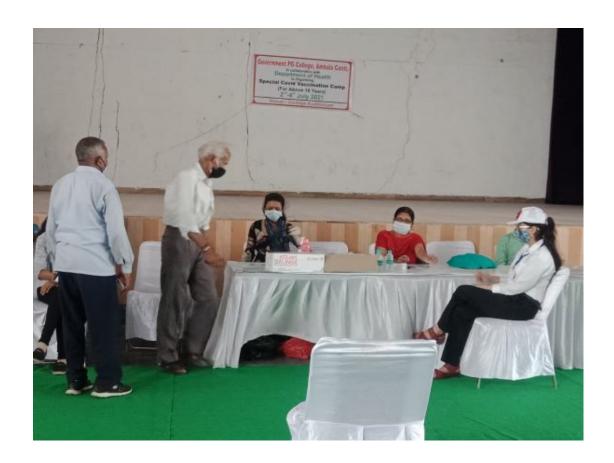

Afterwards newly sprouted plants are cared in the vegetable nursery during the early stage of growth, providing optimum conditions for germination and subsequent growth until they are strong to be transplanted out in their permanent place or field Mr Harbir has devised his own locally indigenous techniques/practices to reduce the cost of pesticides, fertilizers by efficient and effective use of inputs, resources, water, land etc. A nursery can be as simple as a raised bed in an open field or a sophisticated green house with micro sprinklers and controlled atmospheric systems. The center theme of Harbir Nursery Farm management is a trade oriented dynamic process, which focus on efficient utilization of resources for economic returns.