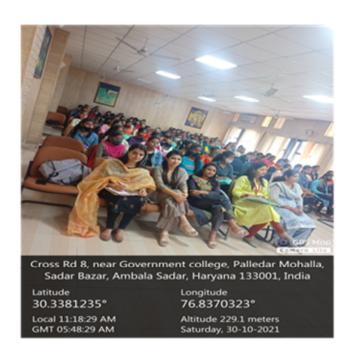

| (no. | Name             | Class                | Rollno.                                   | Phone no      | 8  |
|------|------------------|----------------------|-------------------------------------------|---------------|----|
| 126  | Anniksha         | DSc. Med I'M year    | 121002/030028                             | 9350100 667   | d  |
| 127  | Nayeen           | Bsc . Med . Ist year | 1210021030001                             | 87-087-37-490 | (  |
| 129  | Manok            | lı .                 | 121 29                                    | 9129560475    | 1  |
| 130  | Manbacet         | 11                   | 02                                        | 9306380750    | M  |
| 131  | Vikuant          | 11                   | 34                                        | 9518899816    | Vi |
| 132  | Pollui           | 11                   | 34                                        | 7404062335    | 2  |
| 133  | FALCO            |                      | 4.7                                       |               |    |
| 134  | Ruchi Ka.        | B.S. Med. and year   | 120002030025                              | 74049 47736   | I  |
| 135  | Fayzana Talannum | BSC Med and year     |                                           | 8307425318    |    |
| 36   | Muskan           | BSC Med. 2nd year    |                                           | 85709 91894   |    |
|      | E                | 27 11 11 21 21 10    | 100 1000                                  | AND AND AND   |    |
|      | 2                |                      | a set post of                             | Seen          |    |
|      | 1 01111          | TAPOR TEX WAS        | A TAKERS                                  | A main        |    |
|      | 145              | 141-11-              | 10 - E - E - E - E - E - E - E - E - E -  | MO            |    |
| -    | Auto Tanus       | a.                   | 100000                                    |               |    |
|      | 17/              | 1.0                  |                                           | Portnipa)     |    |
|      | . 0              | Triff Trimeron       | res mile and                              |               |    |
|      | E                |                      |                                           |               |    |
|      |                  | 1 2 20               | TO 100 100 100 100 100 100 100 100 100 10 |               |    |