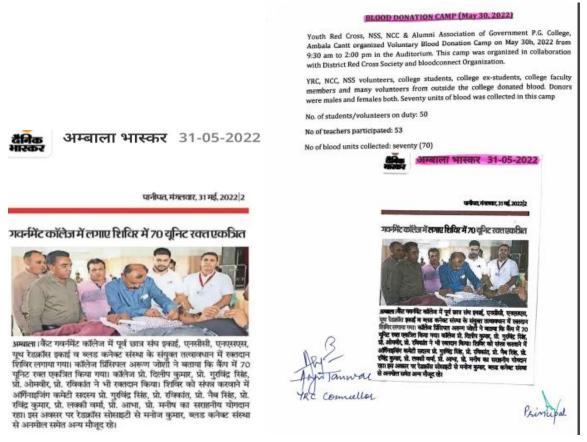

| Sr.No | Name of the Activities                                                                                         | Organising<br>Unit/Agency/Collaborati<br>ng agency                                                                          | Name of the<br>Scheme        | Year of<br>Activity | Number of<br>students<br>participat<br>ed in such<br>activities |
|-------|----------------------------------------------------------------------------------------------------------------|-----------------------------------------------------------------------------------------------------------------------------|------------------------------|---------------------|-----------------------------------------------------------------|
| 1     | An Awareness lecture on AIDS Ms.<br>Himani (Counselor, AIDS, Civil<br>Hospital, Ambala Cantt) on<br>03.12.2021 | YRC & Civil Hospital,<br>Ambala Cantt                                                                                       | AIDS Awareness fortnight     | 2021-22             | 128                                                             |
| 2     | Workshop on Drug –De-Addiction<br>and Substance Abuse on<br>30.12.2021                                         | YRC & Indian Red Cross<br>Society, Haryana State<br>Branch, Red Cross Bhavan,<br>Chandigarh & District Red<br>Cross, Ambala | Nasha Mukt Bharat<br>Abhiyan | 2021-22             | 150+10                                                          |
| 3     | Awareness Rally on Drug De-<br>Addiction on 30.12.2021                                                         | YRC & Indian Red Cross<br>Society, Haryana State<br>Branch, Red Cross Bhavan,<br>Chandigarh & District Red<br>Cross, Ambala | Nasha Mukt Bharat<br>Abhiyan | 2021-22             | 150 + 10                                                        |
| 4     | Blood Donation Camp on 30.5.2022                                                                               | YRC & District Red Cross<br>Society and bloodconnect<br>organisation.                                                       | Blood Donation               | 2021-22             | 70                                                              |
| 5     | Tree aplantation 02.05.2022                                                                                    | YRC                                                                                                                         | Tree Plantation              | 2021-22             | 24+1                                                            |
| 6     | Awareness Rally in the college and adjoining area on 13.4.2022                                                 | RRC                                                                                                                         | World Health Day             | 2021-22             | 50+7                                                            |
| 7     | One day eductaional Trip to<br>Harbir Farm, Shahabad on<br>28.03.2022                                          | Botany Department                                                                                                           | Educational Trips            | 2021-22             | 22+3                                                            |
| 8     | One day eductaional Trip to Sugar<br>Mill, Shahabad on 28.03.2022                                              | Botany Department                                                                                                           | Educational Trips            | 2021-22             | 22+3                                                            |
| 9     | One day eductaional Trip to Sikiri<br>Vermicompost Farm, Shahabad on<br>28.03.2022                             | Botany & Zoology<br>Department                                                                                              | Educational Trips            | 2021-22             | 22+3                                                            |
| 8     | One day eductaional Trip to Rani<br>ka Talaab and Patel Park on<br>19.04.2022                                  | Botany Department                                                                                                           | Educational Trips            | 2021-22             | 14+1                                                            |
| 10    | One day eductaional Trip to Fish<br>Farm, Jansui Head on 28.03.2022                                            | Botany & Zoology<br>Department                                                                                              | Educational Trips            | 2021-22             | 22+3                                                            |