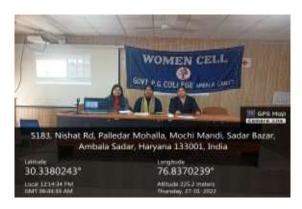

Mr. Harbir Singh (Owner).
The aim of the visit was to see Innovations in Crop Production Practices. Varieties of vegetable crops are grown in the Harbir Nursery Farm, which are then sold to the farmers. Organic farming is adopted to make the germination medium and rearing medium. They are constantly working hard to build a healthy soil rich in organic matter with all the nutrients that the plants need. They also make compost from animal manures. Soil with high organic matter resists soil erosion, holds water better and thus requires less irrigation. Soil amendments like rice husk ash, cow dung, poultry waste and cocoa peat are added to adjust the moisture and nutrient balance.